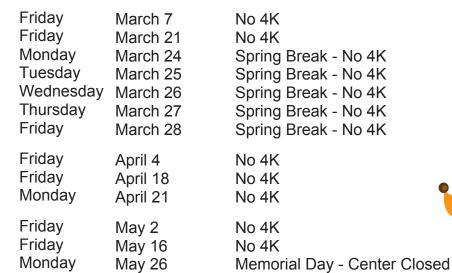

## 4K Calendar 2024-2025

| Thursday                                                              | August 29                                                                                                  | 4K Get Acquainted Night                                                                                                                                                                      |
|-----------------------------------------------------------------------|------------------------------------------------------------------------------------------------------------|----------------------------------------------------------------------------------------------------------------------------------------------------------------------------------------------|
| Monday                                                                | September 2                                                                                                | Labor Day - Center Closed                                                                                                                                                                    |
| Tuesday                                                               | September 3                                                                                                | First Day of 4K                                                                                                                                                                              |
| Friday                                                                | September 20                                                                                               | No 4K                                                                                                                                                                                        |
| Friday                                                                | October 4                                                                                                  | No 4K                                                                                                                                                                                        |
| Thursday                                                              | October 24                                                                                                 | No 4K                                                                                                                                                                                        |
| Friday                                                                | October 25                                                                                                 | No 4K                                                                                                                                                                                        |
| Friday                                                                | November 1                                                                                                 | No 4K                                                                                                                                                                                        |
| Friday                                                                | November 8                                                                                                 | No 4K (center closes 3 p.m. for safety training)                                                                                                                                             |
| Friday                                                                | November 15                                                                                                | No 4K                                                                                                                                                                                        |
| Wednesday                                                             | November 27                                                                                                | No 4K                                                                                                                                                                                        |
| Thursday                                                              | November 28                                                                                                | Thanksgiving Day - Center Closed                                                                                                                                                             |
| Friday                                                                | November 29                                                                                                | Center Closed                                                                                                                                                                                |
| Friday Friday Monday Tuesday Wednesday Thursday Friday Monday Tuesday | December 6 December 20 December 23 December 24 December 25 December 26 December 27 December 30 December 31 | No 4K No 4K Winter Break - No 4K Winter Break - No 4K Christmas Day - Center Closed Winter Break - No 4K |
| Wednesday                                                             | January 1                                                                                                  | New Years Day - Center Closed                                                                                                                                                                |
| Friday                                                                | January 17                                                                                                 | No 4K                                                                                                                                                                                        |
| Monday                                                                | January 20                                                                                                 | Dr. Martin Luther King Jr. Day - Center Closed                                                                                                                                               |
| Friday                                                                | February 14                                                                                                | No 4K                                                                                                                                                                                        |
| Monday                                                                | February 21                                                                                                | No 4K                                                                                                                                                                                        |
|                                                                       |                                                                                                            |                                                                                                                                                                                              |

Tentative Last Day of 4K

Tuesday

June 3